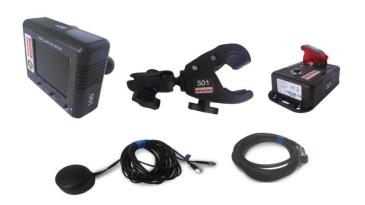

eneral provisions

All competition cars have to be obligatorily equipped with the ONI® tracking system. ONI® tracking system is owned by the Autoclub of the Czech Republic and will be rented to the competitors. Eventual destruction, non-return or damage of the unit has to be paid for by the competitor to the provider in accordance with the applicable price list. In case of non-returning GPS tracking system immediately after the event, the fine 150 € will be imposed to the competitor.

#### 2. Distribution of the ONI® tracking system

ONI® tracking system contains following parts:

- tracking unit with display
- tracking unit holder
- power supply cable
- combined antenna roof
- control panel containing:
- OK button to cancel the alarm / confirm red flag
- SOS switch for calling emergency



ONI® tracking system will be installed to every rally car before each event. Detailed information will be published no later than during roadbooks issuing.

After arrival to the scrutineering, device administrator will install the tracking unit, antenna and control panel. Antenna and power supply cables can be purchased by the crew for personal ownership.

At the end of the rally or after retirement, the tracking unit or complete tracking system must be returned to the device administrator. Usually, the devices are collected in the last service area or before finish of the rally.

## 3. Installation of the unit in the car

- 3.1 To fit the tracking unit with display, antenna and control panel, it is necessary for the competitor to follow exactly the Installation guide, to keep the unit i