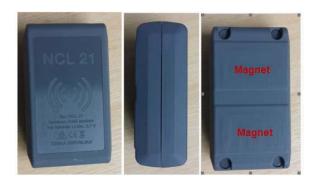

hecking during reconnaissance

During reconnaissance the crew is obliged to follow traffic rules of the Czech Republic. Not respecting these rules, especially exceeding the speed limits, will be monitored via ONI® tracking system. This checking doesn't exclude other checks, i.e. police controls according to their standard procedures.







#### ONI® tracking system for reconnaissance

Tracking system is checking the speed in every moment during the reconnaissance.

Every crew will pick up the ONI® recce tracking unit together with roadbook. Installation of the unit and its using during reconnaissance is obligatory for all crews during the whole schedule of reconnaissance according to the art. 3 Reconnaissance schedule. For speed checking during the reconnaissance, NCL 21 units are used.



NCL21 unit is started during roadbook issuing before starting of reconnaissance. For whole reconnaissance the unit is working on its own battery. It is not necessary to plug the unit to any power supply.

It is possible to place the unit on metal surfaces - magnets are implemented in the unit.

Not using the unit in a rally car during reconnaissance will be fined.

Every attempt to falsify, manipulate or infringe the unit for reconnaissance or any device, which will make impossible to collect data because of external interference will be reported to the stewards who can penalize the crew up to refusing the start.

Decision regarding seriousness of the offence and its repeating is in Clerk of the Course's authority. For exceeding the speed limit, sanctions can be given according to supple