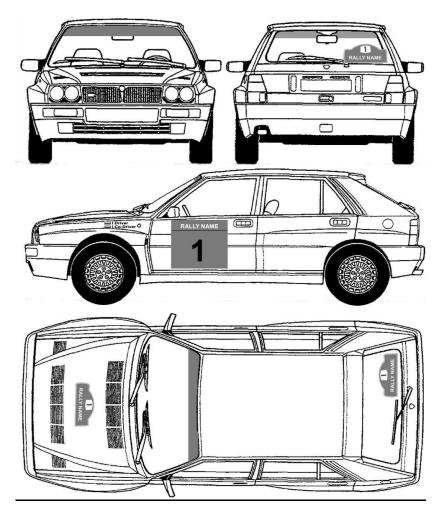

530, Janovice nad Úhlavou

17:00 – 19:00 Scrutineering

Place: ARBO, spol. s r.o., Rozvojová zóna 530, Janovice nad Úhlavou

#### Friday 21. 4. 2023

15:30 – 17:00 Start of the Rally (TC 0)

Place: square Míru, Klatovy

17:00 – 19:00 Regrouping (TC 2A)

Place: Service Area, Janovice nad Úhlavou

21:40 – 23:00 Parc Fermé IN (TC 5A)

Place: Service Area, Janovice nad Úhlavou

#### Saturday 22. 4. 2023

07:30 – 08:30 Start of the Leg 2 (TC 5D)

Place: Service area, Janovice nad Úhlavou

11:30 – 12:50 Regrouping (TC 9A)

Place: Service area, Janovice nad Úhlavou

16:45 – 18:20 Finish of the Rally (TC 12A)

Place: square Míru, Klatovy

18:30 – 18:30 Publication of the Provisional Final Classification

Place: HQ, Janovice nad Úhlavou







# **APPENDIX 4. COMPETITION NUMBERS AND ADVERTISING**



All cars must comply with the Article 2.1.9 of Appendix K.

- Competition Numbers
- **1 door panels** (2 per car): 50 cm x 44 cm
- **2 rally plate** 45 cm x 23 cm
- 3 rear/side windows 18 cm x 9 cm
  - Optional Advertising space reserved for Organiser's advertising
    - In door panels

#### • Driver and Co-Driver Names

The names of the crew plus their national flags must appear on both sides of the wings at the front of the car (max size 10cm x 40cm). Any car failing to comply with this rule shall be subject to a penalty.







# APPENDIX 5. EXTRACTS FROM FIA APPENDIX L RELATING TO OVERALLS, HELMETS AND ANY OTHER SAFETY REQUIREMENTS

All competitors are reminded of Appendix L of the FIA International Sporting Code, in particular its Chapter III - Drivers' Equipment.

#### Helmets (App