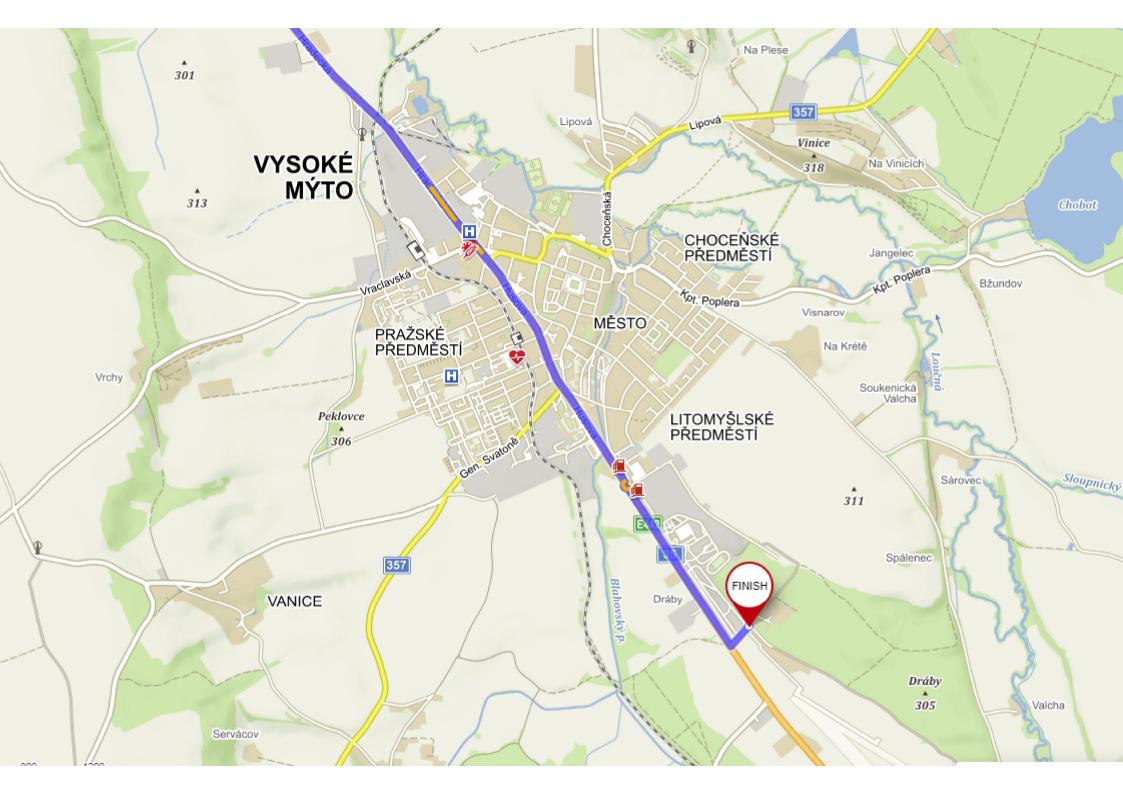

# Attachmend:

A map of the region, including the venue of the circuit Time Scedule Drawing of the circuit

IRECTION HRADEC KRÁLOVÉ

ROAD I/35 - E 442

DIRECTION LITOMYŠL / SVITAVY 📂