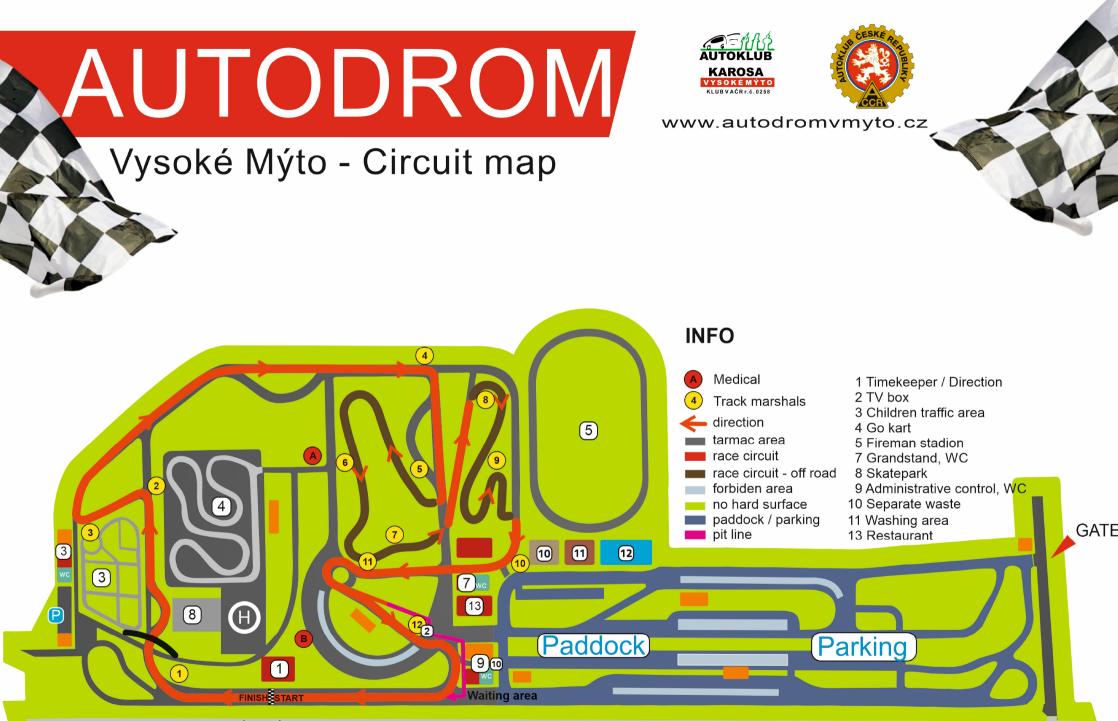

# **<u>3. SECRETARIAT OF THE MEETING:</u>**

|                 |                                                    | Autokl                       | ub Karosa klub v A | ČR, r.č. 0285     |                  |  |
|-----------------|----------------------------------------------------|------------------------------|--------------------|-------------------|------------------|--|
| Addres          | s:                                                 |                              | Dráby 45           |                   |                  |  |
|                 |                                                    |                              | 566 01 Vysoké N    | lýto              |                  |  |
| Phone: +        | 420.724.269.919                                    |                              |                    |                   |                  |  |
| E-Mail:         | tajemnik@autodromvmyto.cz                          |                              |                    |                   |                  |  |
| <u>4. WELC</u>  | COME CENTER:                                       |                              |                    |                   |                  |  |
| Place:          |                                                    | Α                            | utodrom Vysoké M   | ýto               |                  |  |
| Open on:        | Thursday: 22.7.2021                                | from:                        | 11h                | to:               | 20h              |  |
|                 | Friday: 23.7.2021                                  | from:                        | 8h                 | to:               | 20h              |  |
|                 | Saturday: 24.7.2021                                | from:                        | 8h                 | to:               | 20h              |  |
|                 | Sunday: 25.7.2021                                  | from:                        | 8h                 | to:               | 20h              |  |
| 5. CIRCU        | <u>IT:</u>                                         |                              |                    |                   |                  |  |
| Name            | e of the circuit:                                  |                              | Autodrom V         | ysoké Mýto        |                  |  |
| Address         |                                                    | Dráby 45, 566 01 Vysoké Mýto |                    |                   |                  |  |
| GPS Coordinates |                                                    | 49°56'05.9"N 16°10'33.8"E    |                    |                   |                  |  |
| Length          | of the course:                                     | 1577                         | m. Minimum w       | idth: 6           | m.               |  |
| Ų               | of the circuit is attach<br>e office must be equip |                              | 0                  | nnection over the | e whole meeting. |  |

# Attachmend:

A map of the region, including the venue of the circuit Time Scedule Drawing of the circuit

IRECTION HRADEC KRÁLOVÉ

ROAD I/35 - E 442

DIRECTION LITOMYŠL / SVITAVY 📂