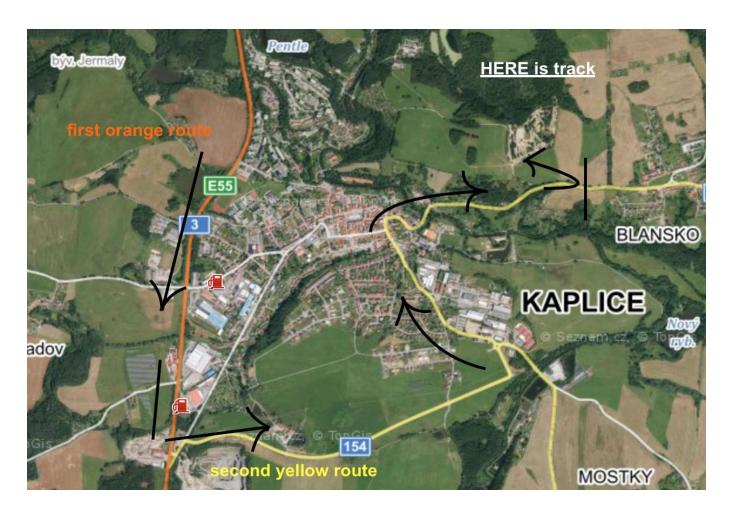

Attachmend:
A map of the region, including the venue of the circuit Time Scedule Drawing of the circuit