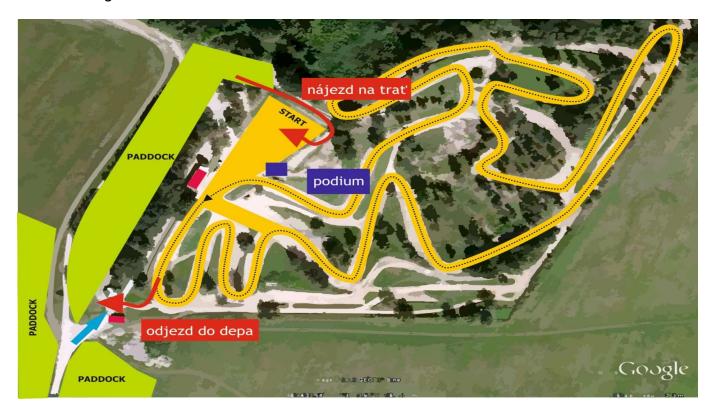

5. CIRCUIT:

| Name of the circuit:                                                                                                                                      | Blanská kotlina           |                |               |               |       |       |  |
|-----------------------------------------------------------------------------------------------------------------------------------------------------------|---------------------------|----------------|---------------|---------------|-------|-------|--|
| Address                                                                                                                                                   | Motokrosový areál Bla     |                | anská kotlina |               |       |       |  |
| GPS Coordinates                                                                                                                                           | 48°44′30.7"N 14°30′20.0"E |                |               |               |       |       |  |
| Length of the course:                                                                                                                                     | 1800 m. Minimum width:    |                | 6             | m.            |       |       |  |
| A drawing of the circuit is attached to these regulations.  The race office must be equippt with a high speed internet connection over the whole meeting. |                           |                |               |               |       |       |  |
| 5a. TIMEKEEPING e-mail address : <a href="mailto:info@casomeric.cz">info@casomeric.cz</a>                                                                 |                           |                |               |               |       |       |  |
| 6. OFFICIALS:                                                                                                                                             |                           |                |               |               |       |       |  |
| FIM E Jury President                                                                                                                                      | Uwe Petzold               |                |               | FIM Lic. Nr.  |       |       |  |
| FIM E Steward                                                                                                                                             | N/A                       |                | FIM Lic. Nr.  |               |       |       |  |
| FMNR - JuryMember                                                                                                                                         | Tomáš Honzík              |                |               | FIM Lic. Nr.  |       | 13155 |  |
| FIM Europe Race-Director:                                                                                                                                 | N/A                       |                | FIM Lic. Nr.  |               |       |       |  |
| Secretary of the Jury / Race Direction                                                                                                                    | Ni                        | kola K         | (lečková      |               |       |       |  |
| Clerk of the course:                                                                                                                                      | Zdeněk Dvořák             |                | FIM Lic. Nr.  |               | 13151 |       |  |
| Secretary of the Meeting:                                                                                                                                 | Jan Froněk ml.            |                |               |               |       |       |  |
| Chief Technikal Steward:                                                                                                                                  | Jiří Chmel                |                | FIM Lic. Nr.  |               | 14614 |       |  |
| Chief Timekeeper:                                                                                                                                         | Radomír Navrátil          |                | FIM Lic. Nr.  |               | 14045 |       |  |
| Environmental Steward:                                                                                                                                    | Milan Vaněk               |                | FIM Lic. Nr.  |               |       |       |  |
| Chief Medical Officer:                                                                                                                                    | Mudr. Procházka           |                | FIM Lic. Nr.  |               |       |       |  |
| Press Officer:                                                                                                                                            | Jan Froněk ml.            |                |               |               |       |       |  |
| Paddock Official:                                                                                                                                         | J                         | Jan froněk ml. |               |               |       |       |  |
| The meeting will be organized CMS Regulations, the gener Supplementary Regulations (FMNR).                                                                | al rules of the           |                | ACCR (FMNR),  | where applica |       |       |  |